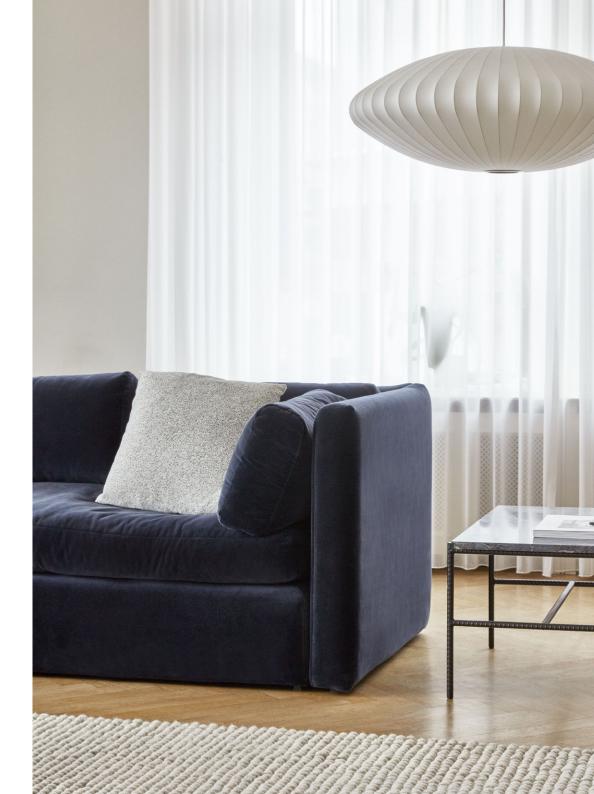

## **HACKNEY**

With its contemporary lines and high comfort, the Hackney Sofa strikes the perfect balance between modern and traditional styling. Constructed with a wooden frame featuring a coil spring system wrapped in down and polyurethane foam, it offers soft and comfortable seating. Its generous proportions and timeless aesthetics make it suitable for a wide range of private and public contexts. Available in 2-seater or 3-seater versions in a variety of upholstery options.

#### **FABRICS**

Click here to see selection of standard fabrics and leathers in the Product Fact Sheet

Please use below link to download packshots, lifestyle photos and other sales material of Hackney