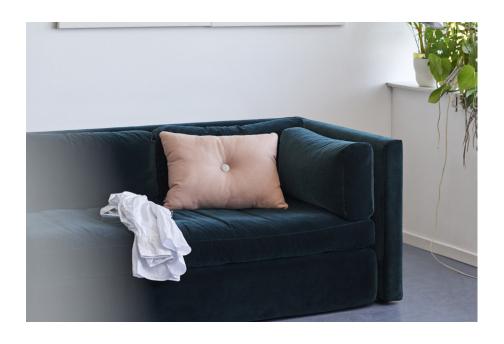

## **HACKNEY**

With its contemporary lines and high comfort, the Hackney Sofa strikes the perfect balance between modern and traditional styling. Constructed with a wooden frame featuring a coil spring system wrapped in down and polyurethane foam, it offers soft and comfortable seating. Its generous proportions and timeless aesthetics make it suitable for a wide range of private and public contexts. Available in 2-seater or 3-seater versions in a variety of upholstery options.

#### MATERIAL

INNER FRAME / Solid wood, chipboard, polyurethane foam and spring system

MATTRESS AND CUSHIONS / 60% foam and 40% down

BASE / Black stained pinewood