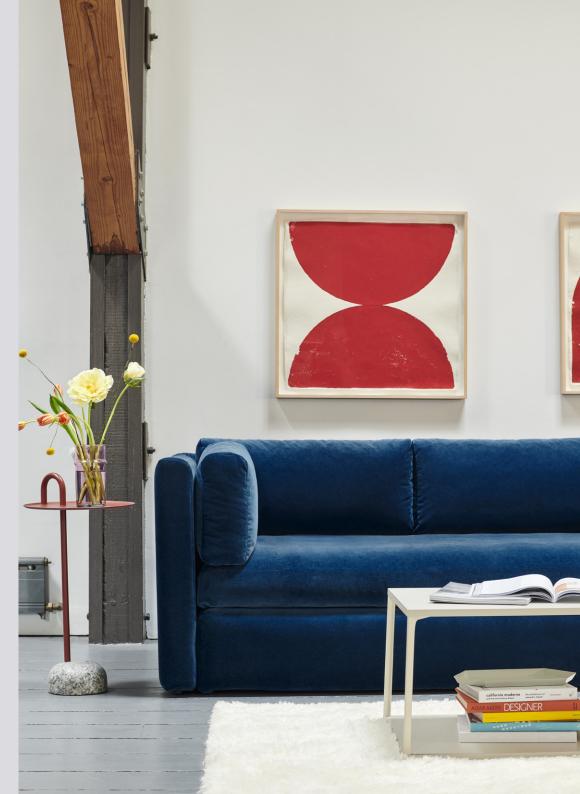

## **HACKNEY**

With its contemporary lines and high comfort, the Hackney Sofa strikes the perfect balance between modern and traditional styling. Constructed with a wooden frame featuring a coil spring system wrapped in down and polyurethane foam, it offers soft and comfortable seating. Its generous proportions and timeless aesthetics make it suitable for a wide range of private and public contexts. Available in 2-seater or 3-seater versions in a variety of upholstery options.