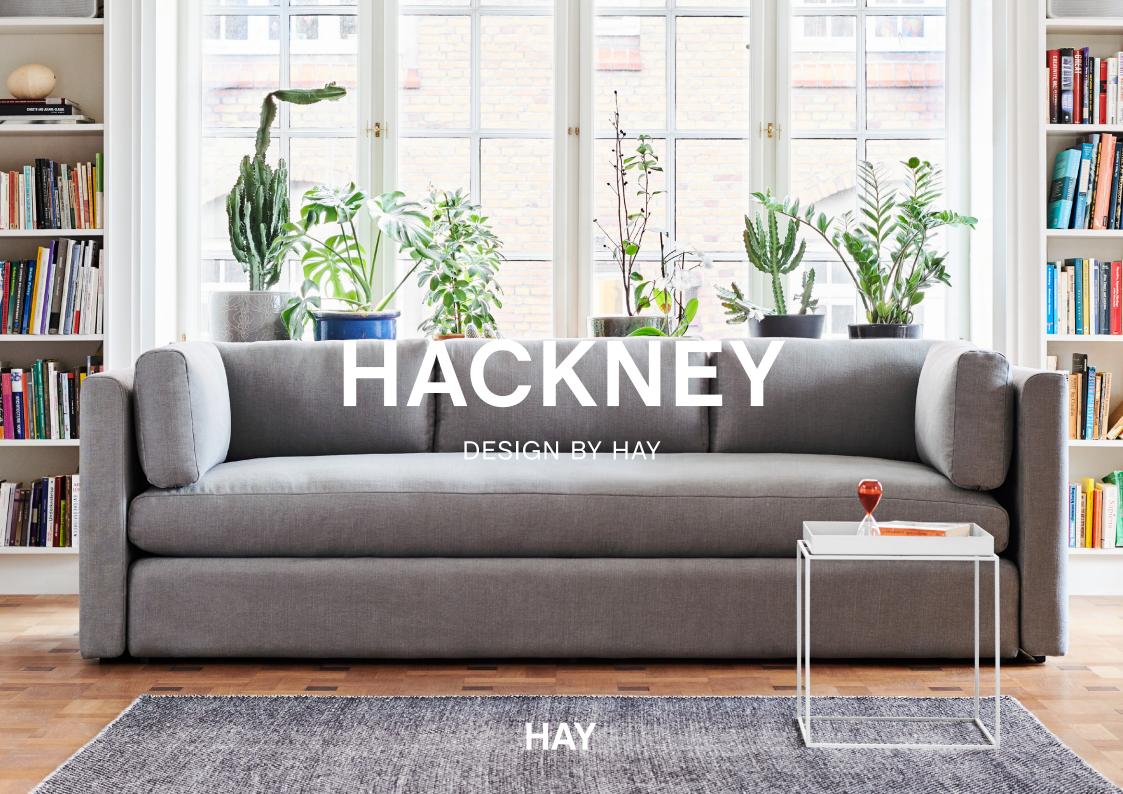

## **HACKNEY**

With its contemporary lines and high comfort, the Hackney Sofa strikes the perfect balance between modern and traditional styling. Constructed with a wooden frame featuring a coil spring system wrapped in down and polyurethane foam, it offers soft and comfortable seating. Its generous proportions and timeless aesthetics make it suitable for a wide range of private and public contexts. Available in 2-seater or 3-seater versions in a variety of upholstery options.

### DIMENSIONS

L200 x D96 x H75 cm Seat height 44 cm

L254 x D96 x H75 cm Seat height 44 cm

#### MATERIAL

INNER FRAME / Solid wood, chipboard, polyurethane foam and spring system

MATTRESS AND CUSHIONS / 60% foam and 40% down

BASE / Black stained pinewood