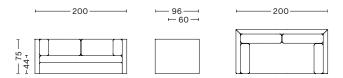

### DIMENSIONS

L200 x D96 x H75 cm Seat height 44 cm

L254 x D96 x H75 cm Seat height 44 cm