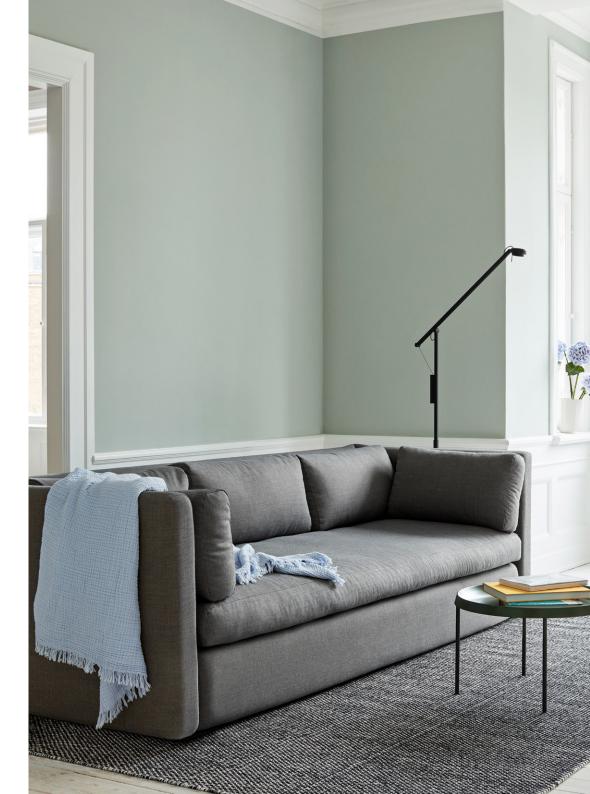

## **HACKNEY**

With its contemporary lines and high comfort, the Hackney Sofa strikes the perfect balance between modern and traditional styling. Constructed with a wooden frame featuring a coil spring system wrapped in down and polyurethane foam, it offers soft and comfortable seating. Its generous proportions and timeless aesthetics make it suitable for a wide range of private and public contexts. Available in 2-seater or 3-seater versions in a variety of upholstery options.

#### MATERIAL

INNER FRAME / Solid wood, chipboard, polyurethane foam and spring system

MATTRESS AND CUSHIONS / 60% foam and 40% down

BASE / Black stained pinewood