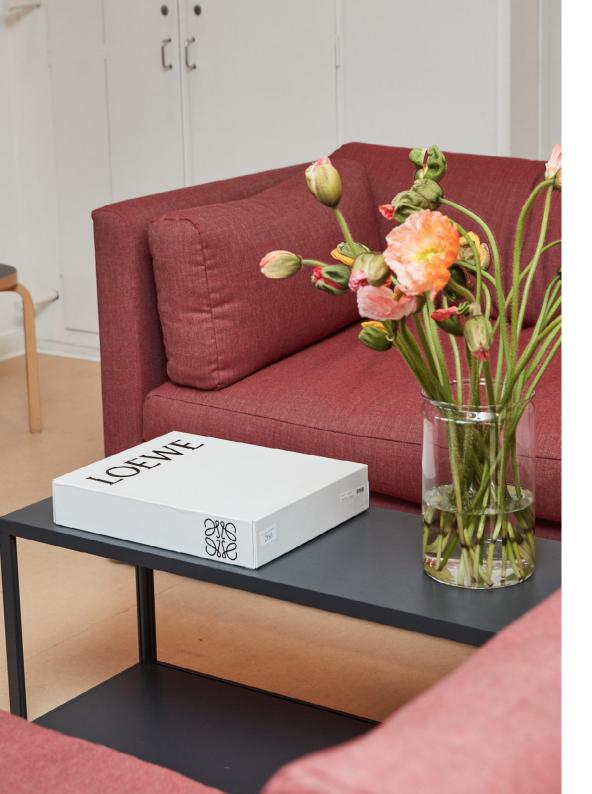

## **HACKNEY**

With its contemporary lines and high comfort, the Hackney Sofa strikes the perfect balance between modern and traditional styling. Constructed with a wooden frame featuring a coil spring system wrapped in down and polyurethane foam, it offers soft and comfortable seating. Its generous proportions and timeless aesthetics make it suitable for a wide range of private and public contexts. Available in 2-seater or 3-seater versions in a variety of upholstery options.

#### MATERIAL

INNER FRAME / Solid wood, chipboard, polyurethane foam and spring system

MATTRESS AND CUSHIONS / 60% foam and 40% down

BASE / Black stained pinewood