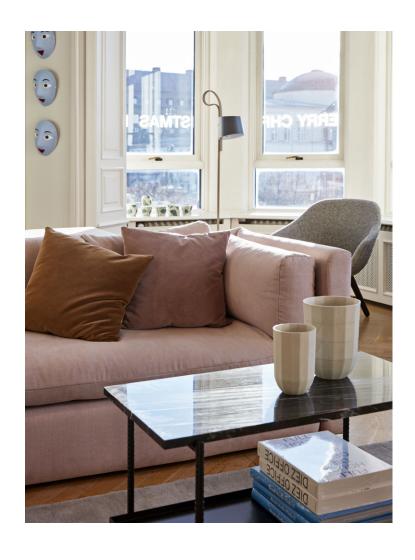

## **HACKNEY**

With its contemporary lines and high comfort, the Hackney Sofa strikes the perfect balance between modern and traditional styling. Constructed with a wooden frame featuring a coil spring system wrapped in down and polyurethane foam, it offers soft and comfortable seating. Its generous proportions and timeless aesthetics make it suitable for a wide range of private and public contexts. Available in 2-seater or 3-seater versions in a variety of upholstery options.

#### **FABRICS**

Click here to see selection of standard fabrics and leathers in the Product Fact Sheet

Please use below link to download packshots, lifestyle photos and other sales material of Hackney