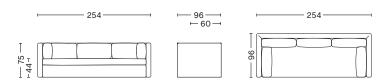

### DIMENSIONS

L200 x D96 x H75 cm Seat height 44 cm

L254 x D96 x H75 cm Seat height 44 cm