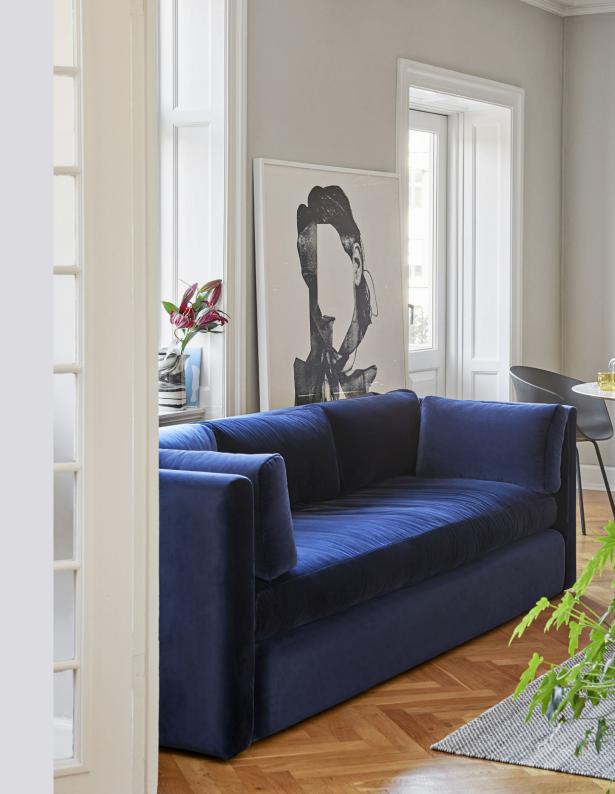

## **HACKNEY**

With its contemporary lines and high comfort, the Hackney Sofa strikes the perfect balance between modern and traditional styling. Constructed with a wooden frame featuring a coil spring system wrapped in down and polyurethane foam, it offers soft and comfortable seating. Its generous proportions and timeless aesthetics make it suitable for a wide range of private and public contexts. Available in 2-seater or 3-seater versions in a variety of upholstery options.

#### **FABRICS**

Click here to see selection of standard fabrics and leathers in the Product Fact Sheet

Please use below link to download packshots, lifestyle photos and other sales material of Hackney