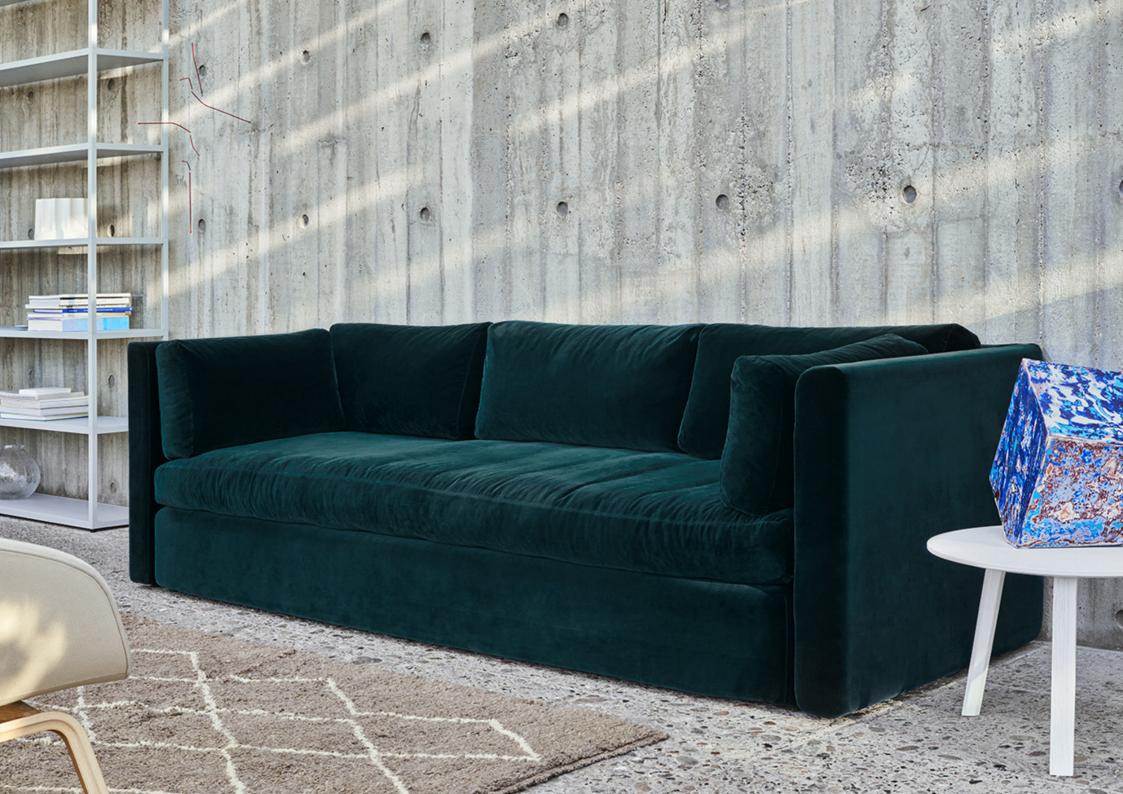

## **HACKNEY**

With its contemporary lines and high comfort, the Hackney Sofa strikes the perfect balance between modern and traditional styling. Constructed with a wooden frame featuring a coil spring system wrapped in down and polyurethane foam, it offers soft and comfortable seating. Its generous proportions and timeless aesthetics make it suitable for a wide range of private and public contexts. Available in 2-seater or 3-seater versions in a variety of upholstery options.